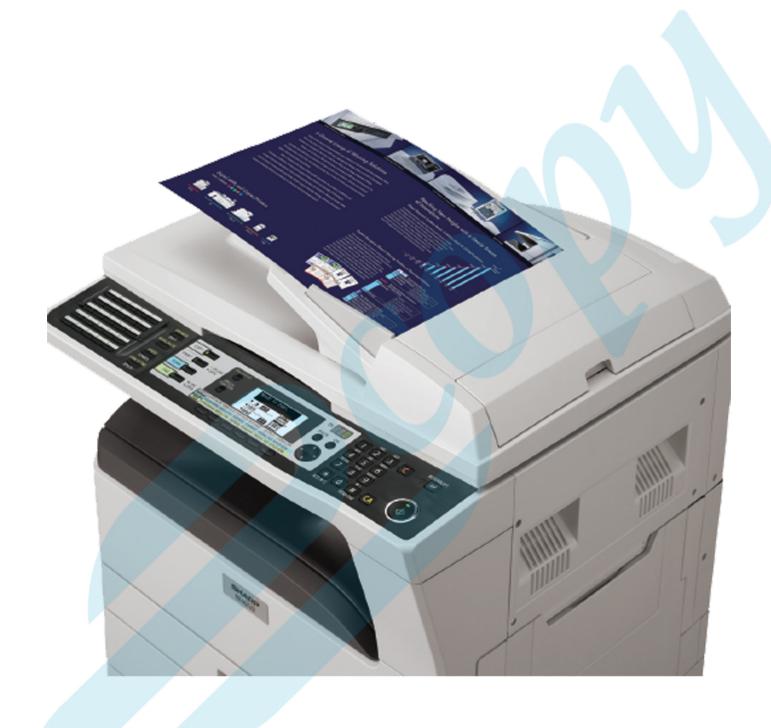

## **MX - M 182D**

پاسخگوی کلیه نیازهای شما از یک ماشین اداری

| کپی :                                                                                                                    |                               | مشخصات کلی :            |                      |  |
|--------------------------------------------------------------------------------------------------------------------------|-------------------------------|-------------------------|----------------------|--|
| ۱۸ برگ در دقیقه                                                                                                          | سرعت کپی :                    | فتوکپی ایستاده          | نوع دستگاه :         |  |
| A٣                                                                                                                       | سايز سند ارجينال :            | A۳                      | سايز كاغذ:           |  |
| ۹۹۹ برگ                                                                                                                  | تعداد کپی متوالی :            | ۱۱۰۰ برگ                | ظرفیت کاغذ:          |  |
| ۶۰۰ در ۶۰۰ نقطه در اینچ                                                                                                  | رزولوشن :                     | ۸۰ گرم<br>۱۱ گرم        | وزن کاغذ :           |  |
| % <b>የ•• ሀ ፕ</b> ል%                                                                                                      | بزرگنمایی و کوچک نمائی :      | کم تر از ۲۵ ثانیه       | زمان گرم شدن اولیه : |  |
|                                                                                                                          | امکانات :<br>قابلیت کپی همزما | ۵.۹ ثانیه               | زمان اولین کپی :     |  |
| اد ( ای دی اف )، انتخاب خودکار                                                                                           | فید اتوماتیک اسن              | ۳۵ کیلوگرم              | وزن دستگاه :         |  |
| سینی کاغذ، انتخاب خودکار زوم، زوم عرضی و طولی، وضعیت صرفه جوئی در مصرف تونر ، قابلیت زوم طولی و عرضی جداگانه ، با قابلیت |                               | پرينتر :                |                      |  |
| اینتراپت                                                                                                                 |                               | ۶۰۰ در ۶۰۰ نقطه در اینچ | كيفيت پرينت :        |  |
| اسكن :                                                                                                                   |                               | USB۲ و شبکه ( option )  | اتصالات :            |  |
| اسکنر سایز A۳                                                                                                            | مشخصات :                      |                         |                      |  |